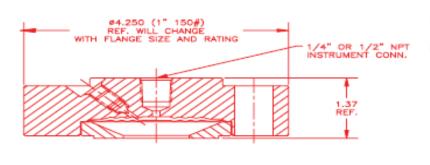

TYPE SFX 1" 150# - 2500# MAX. PRESSURE: 2500 PSI @ 100°F

096-386

TYPE SFX 2" THRU 4" 150# - 2500# MAX. PRESSURE: 2500 PSI @ 100\*F