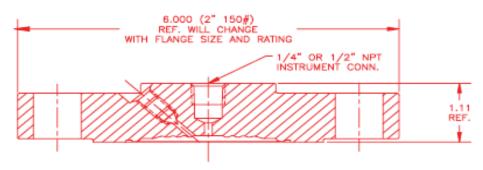

TYPE SFX 1" 150# - 2500# MAX. PRESSURE: 2500 PSI @ 100°F

096-386

TYPE SFX 2" THRU 4" 150# - 2500# MAX. PRESSURE: 2500 PSI @ 100\*F